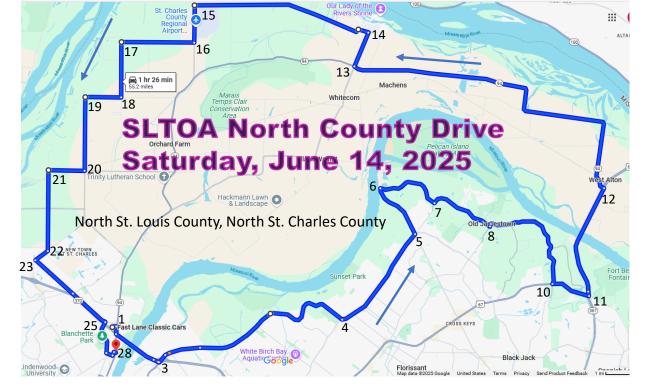

- From Little Hills Expressway, south on 94 to the Eastbound entrance to 370.
  - 0.3 mile
- 2. Left onto eastbound 370 towards 141, Earth City Expressway.
  - 1.5 miles
- 3. Exit 9 to 141. Left at the light onto Missouri Bottom Road. Travel Missouri Bottom Road, Aubuchon Road, Charbonier Road towards Shackelford Road.
  - 6.1 miles
- 4. Left on Shackelford Road toward New Halls Ferry Road.
  - 3.2 miles
- 5. Left on New Halls Ferry Road towards Douglas Road.
  - 1.7 mile
- 6. Right on Douglas Road towards Old Jamestown Road.
  - 1.9 miles
- 7. Left on Old Jamestown Road towards Vaile Avenue.
  - 1.9 miles
- 8. Left on Vaile Avenue towards Old Jamestown Road again.
  - 500 feet
- 9. Right on Old Jamestown North Highway 67/Lindbergh Boulevard.
  - 3.3 miles
- 10. Left on Lindberg Boulevard towards US Highway 67 North.
  - 1.1 mile
- 11. Left on US Highway 67 North towards Highway 94.
  - 3.2 miles
  - --- Right to BP or Mobil . REST STOP. REFUEL. ---
- 12. Cross US Highway 67 to Highway 94 towards Missouri J.
  - 9.6 miles
- 13. Right on Missouri J towards Portage Des Sioux, Common Field Street.
  - 1.0 mile

- 14. Left on Common Field Street towards Portage Road to Grafton Ferry Road.
  - 5.0 miles
- 15. Left on Grafton Ferry Road towards Pleasant Union School Road.
  - 1.0 mile
- 16. Right on Pleasant Union School Road towards Highway V.
  - 2.0 miles
- 17. Left on Highway V towards Orchard Farm Road.
  - 1.5 miles
- 18. Right on Orchard Farm Road towards Washeon Road.
  - 1.0 mile
- 19. Left on Washeon Road towards Church Road.
  - 2.1 miles
- 20. Right on Church Road towards Seeburger Road.
  - 1.0 mile
- 21. Left on Seeburger Road to New Town Boulevard.
  - 2.2 miles
- 22. Right on New Town Boulevard toward Mueller Road.
  - 0.4 mile
- 23. Left on Mueller Road and Little Hills Expressway towards Mel Wetter Parkway/North 5<sup>th</sup> Street.
  - 2.6 miles
- 24. Turn Right on North 5<sup>th</sup> Street towards Olive Street.
  - 0.9 mile
- 25. Turn left on Olive Street towards North 3rd Street.
  - 0.2 mile
- 26. Left on North 3rd Street to Wilkinson Street.
  - 0.1 mile (2 blocks)
- 27. Right on Wilkinson Street to Andys Garage on the left
  - One block
- 28. Park anywhere available. Left or right.