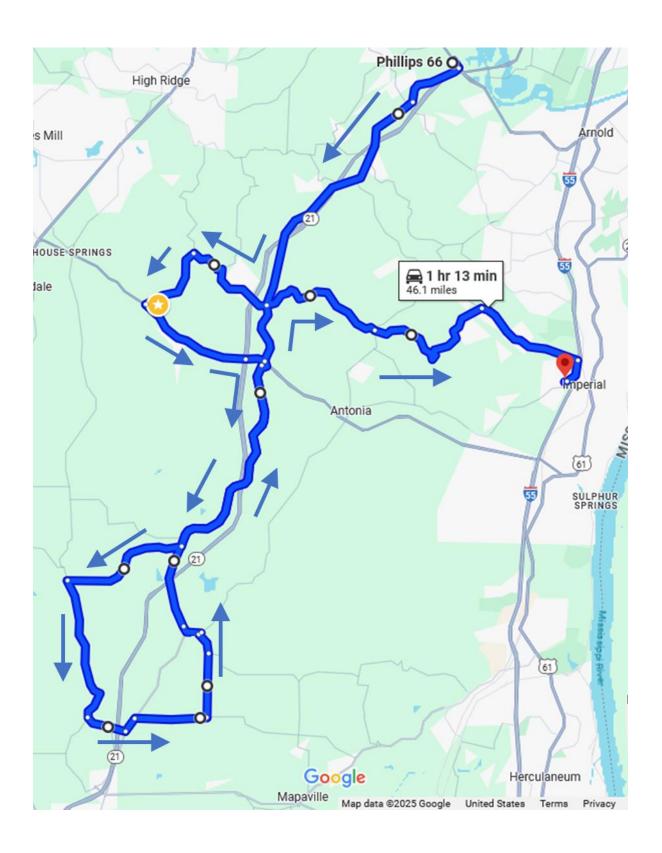

Leg mileage Total mileage Directions Notes

|      | START – Rocket/Phil66, west side of                                                                                                                                       |                                                                                                                                                                                                                                                                                                                                                                                                                                                                                                                                                                                                                                               |
|------|---------------------------------------------------------------------------------------------------------------------------------------------------------------------------|-----------------------------------------------------------------------------------------------------------------------------------------------------------------------------------------------------------------------------------------------------------------------------------------------------------------------------------------------------------------------------------------------------------------------------------------------------------------------------------------------------------------------------------------------------------------------------------------------------------------------------------------------|
|      | MO 141, north of MO 21                                                                                                                                                    |                                                                                                                                                                                                                                                                                                                                                                                                                                                                                                                                                                                                                                               |
|      | RT onto MO 141                                                                                                                                                            |                                                                                                                                                                                                                                                                                                                                                                                                                                                                                                                                                                                                                                               |
| 0.1  | RT West Outer 21 Rd                                                                                                                                                       |                                                                                                                                                                                                                                                                                                                                                                                                                                                                                                                                                                                                                                               |
| 1.3  | RT Old MO 21                                                                                                                                                              |                                                                                                                                                                                                                                                                                                                                                                                                                                                                                                                                                                                                                                               |
| 6.7  | RT W Four Ridge Rd                                                                                                                                                        |                                                                                                                                                                                                                                                                                                                                                                                                                                                                                                                                                                                                                                               |
| 8.8  | LT Miller Rd                                                                                                                                                              |                                                                                                                                                                                                                                                                                                                                                                                                                                                                                                                                                                                                                                               |
| 10.3 | LT Hwy MM                                                                                                                                                                 | Becomes M at Hwy 21                                                                                                                                                                                                                                                                                                                                                                                                                                                                                                                                                                                                                           |
| 13.7 | RT Old MO 21                                                                                                                                                              | Under MO 21, right exit to old MO 21                                                                                                                                                                                                                                                                                                                                                                                                                                                                                                                                                                                                          |
| 14.0 | LT Old MO 21                                                                                                                                                              | Break/Rally point, Phillips 66 station                                                                                                                                                                                                                                                                                                                                                                                                                                                                                                                                                                                                        |
|      | RT Old MO 21                                                                                                                                                              |                                                                                                                                                                                                                                                                                                                                                                                                                                                                                                                                                                                                                                               |
| 18.3 | RT Tishomingo Rd                                                                                                                                                          |                                                                                                                                                                                                                                                                                                                                                                                                                                                                                                                                                                                                                                               |
| 20.9 | LT Hillsboro-House Springs Rd                                                                                                                                             |                                                                                                                                                                                                                                                                                                                                                                                                                                                                                                                                                                                                                                               |
| 24.0 | Bear left Hayden Rd                                                                                                                                                       |                                                                                                                                                                                                                                                                                                                                                                                                                                                                                                                                                                                                                                               |
| 24.8 | LT Old MO 21                                                                                                                                                              |                                                                                                                                                                                                                                                                                                                                                                                                                                                                                                                                                                                                                                               |
| 25.1 | RT Jarvis Rd                                                                                                                                                              |                                                                                                                                                                                                                                                                                                                                                                                                                                                                                                                                                                                                                                               |
| 26.5 | LT Goldman Rd                                                                                                                                                             |                                                                                                                                                                                                                                                                                                                                                                                                                                                                                                                                                                                                                                               |
| 27.8 | Bear left on Goldman                                                                                                                                                      | @ Sandy Church                                                                                                                                                                                                                                                                                                                                                                                                                                                                                                                                                                                                                                |
| 28.2 | RT Old Lemay Ferry Rd                                                                                                                                                     |                                                                                                                                                                                                                                                                                                                                                                                                                                                                                                                                                                                                                                               |
| 28.3 | LT Goldman Spur Rd                                                                                                                                                        |                                                                                                                                                                                                                                                                                                                                                                                                                                                                                                                                                                                                                                               |
| 28.7 | RT Old MO 21                                                                                                                                                              |                                                                                                                                                                                                                                                                                                                                                                                                                                                                                                                                                                                                                                               |
| 36.4 | RT E Four Ridge Rd                                                                                                                                                        |                                                                                                                                                                                                                                                                                                                                                                                                                                                                                                                                                                                                                                               |
| 39.2 | Straight onto Frisco Hill Rd at Old<br>Lemay Ferry                                                                                                                        |                                                                                                                                                                                                                                                                                                                                                                                                                                                                                                                                                                                                                                               |
| 42.4 | RT Seckman Rd                                                                                                                                                             |                                                                                                                                                                                                                                                                                                                                                                                                                                                                                                                                                                                                                                               |
| 43.9 | RT Mastodon Picnic Area                                                                                                                                                   | Break, if necessary                                                                                                                                                                                                                                                                                                                                                                                                                                                                                                                                                                                                                           |
|      | RT Seckman Rd                                                                                                                                                             |                                                                                                                                                                                                                                                                                                                                                                                                                                                                                                                                                                                                                                               |
| 44.6 | RT W Outer Rd                                                                                                                                                             | Parallels I-55                                                                                                                                                                                                                                                                                                                                                                                                                                                                                                                                                                                                                                |
| 45.1 | END POINT, intersection Imperial<br>Main St & W Outer Rd                                                                                                                  | Strip mall, northwest corner W Outer Rd/Main St, Frankie Giannino's Restaurant Alternatives are Adelita's Mexican and the Blue Owl in Kimmswick                                                                                                                                                                                                                                                                                                                                                                                                                                                                                               |
|      | 1.3<br>6.7<br>8.8<br>10.3<br>13.7<br>14.0<br><br>18.3<br>20.9<br>24.0<br>24.8<br>25.1<br>26.5<br>27.8<br>28.2<br>28.3<br>28.7<br>36.4<br>39.2<br>42.4<br>43.9<br><br>44.6 | 0.1 RT West Outer 21 Rd  1.3 RT Old MO 21  6.7 RT W Four Ridge Rd  8.8 LT Miller Rd  10.3 LT Hwy MM  13.7 RT Old MO 21  14.0 LT Old MO 21  RT Old MO 21  18.3 RT Tishomingo Rd  20.9 LT Hillsboro-House Springs Rd  24.0 Bear left Hayden Rd  24.8 LT Old MO 21  25.1 RT Jarvis Rd  26.5 LT Goldman Rd  27.8 Bear left on Goldman  28.2 RT Old Lemay Ferry Rd  28.3 LT Goldman Spur Rd  28.3 LT Goldman Spur Rd  28.7 RT Old MO 21  36.4 RT E Four Ridge Rd  39.2 Straight onto Frisco Hill Rd at Old Lemay Ferry  42.4 RT Seckman Rd  43.9 RT Mastodon Picnic Area  RT Seckman Rd  44.6 RT W Outer Rd  45.1 END POINT, intersection Imperial |