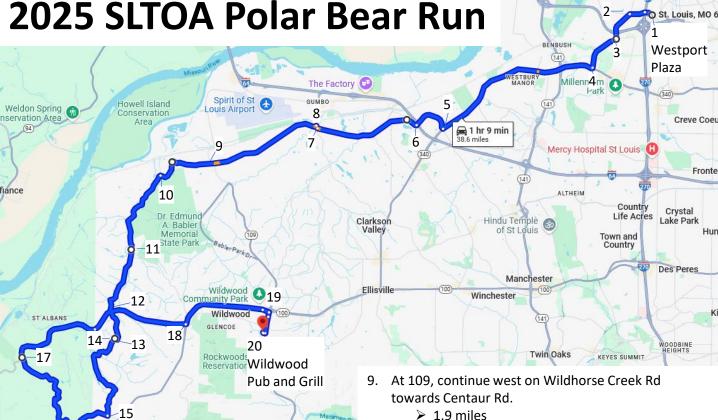

Exit Westport Plaza onto Westport Plaza drive at the Progress Parkway intersection.

1. Turn left on Westport Plaza Dr towards Marine Ave. and Bennington Pl.

Greensfelder

- > 0.6 mile
- As you pass under I 270, Westport Plaza Dr changes name to Marine Ave. Turn Left on Bennington Pl towards Fee Fee Rd.
  - > 0.9 mile
- 3. Turn right on Fee Fee Rd towards Olive Bl.
  - ➤ 1.1 miles
- 4. Turn right on Olive BI towards Chesterfield Parkway W.
  - ➤ 4.9 miles
- 5. Turn right on Chesterfield Parkway W towards Wildhorse Creek Rd.
  - 1.1 miles
- Turn Right on Wildhorse creek towards Kehrs Mill Rd.
  - 3.0 miles
- 7. Just before Kers Mill is a Mobil gas and convenience store on the right. We will have a regrouping and rest stop here. There is plenty of overflow parking behind the bank just beside the Mobil.
- 8. Leaving, we will turn right on Wildhorse Creek to Kehrs Mill. Wildhorse Creek jogs right 400', then left again continuing towards Rt 109
  - 3.2 miles

- > 1.9 miles
- 10. At Centaur Rd turn left to continue on Wildhorse Creek towards Ossenfort Rd.
  - > 2.5 mile
- 11. Turn right on Ossenfort Rd towards St Albans Rd.
  - ➤ 2.0 miles
- 12. Proceed across St Albans to continue on Ossenfort Rd towards Melrose Rd.
  - 0.9 mile
- 13. Turn right on Melrose Rd towards Bouquet Rd.
  - > 400 feet
- 14. Turn left on Bouquet Rd towards Old Manchester Rd.
  - 3.0 miles
- 15. Turn right on Old Manchester Rd towards Little Tavern Rd.
  - 1.3 miles
- 16. Right on Little Tavern Rd towards Hwy T.
  - 3.3 Miles
- Right on Hwy T towards St Albans Rd and Rt 100. At Wildwood City limit Hwy T name changes to St Albans Rd. Continue to Rt 100.
  - > 5.5 miles
- 18. Turn left on Highway 100 towards Route 109.
  - 2.6 miles
- Turn right on Route 109 towards New College Avenue
  - > 0.6 mile
- 20. Turn right on New College Avenue to Wildwood Pub and Grill. Find parking anywhere available.